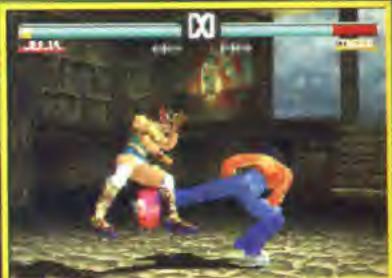

### PLAYSTATION **TEKKEN 3**

On September 9th you can play it. Buy Tekken 3 no matter what. Your PlayStation will be buzzing with powerful Chi energy the moment the disc is inserted!

CURRENT FAV GAMES SONIC ADVENTURE GET BASS PANIC PARK ISS PRO 98 METAL GEAR SOLID